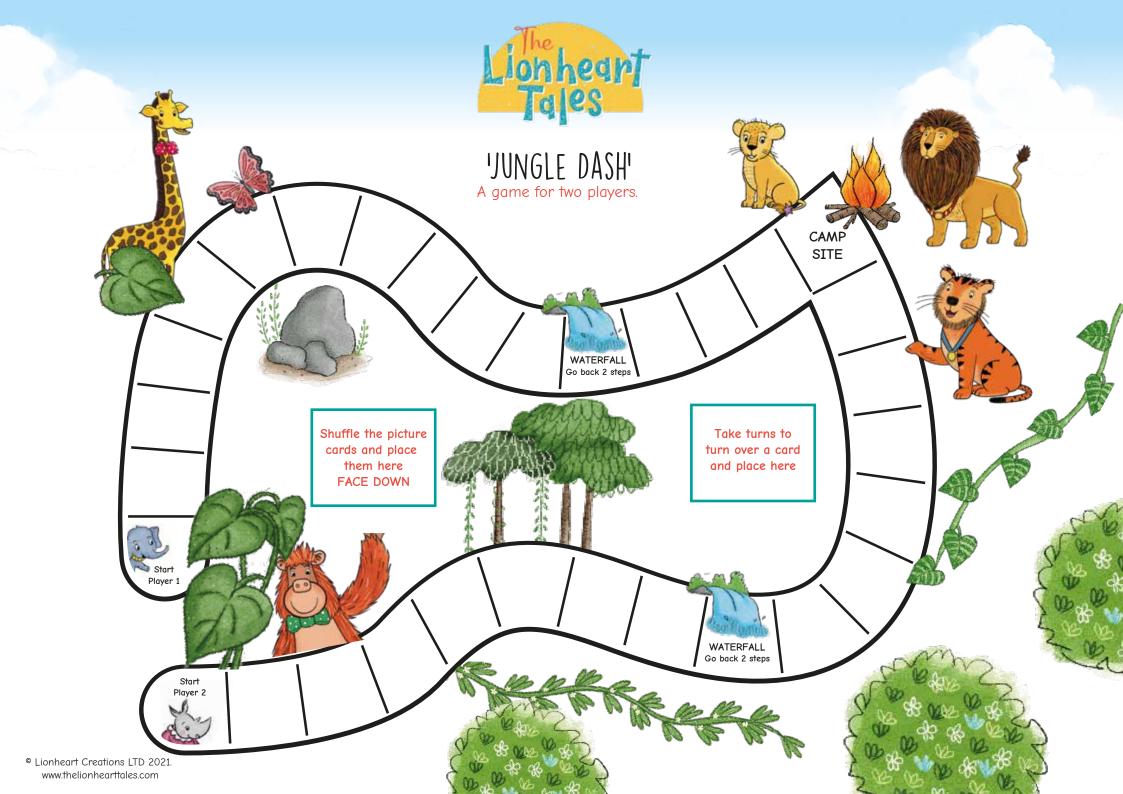

## HOW TO PLAY 'JUNGLE DASH'

## Getting ready to play 'Jungle Dash'.

- First, cut out the cards and counters from the next page.
- Place the cards face down on the game board as shown.
- Place the Benji and Bella counters on their Start points.
- Choose your path and character.

## Playing 'Jungle Dash' game.

- Take turns to turn over a card and place it on the other space where shown.
- Read the instruction on each card.
- Move along your path by the number on each card and look out for the cards which send you backwards, too!
- The first person to reach the Camp Site in the exact steps is the winner!
- If you have too many steps for the Camp Fire stay where you are until you get the exact number
- If you run out of cards shuffle them and place them back face down for turning.